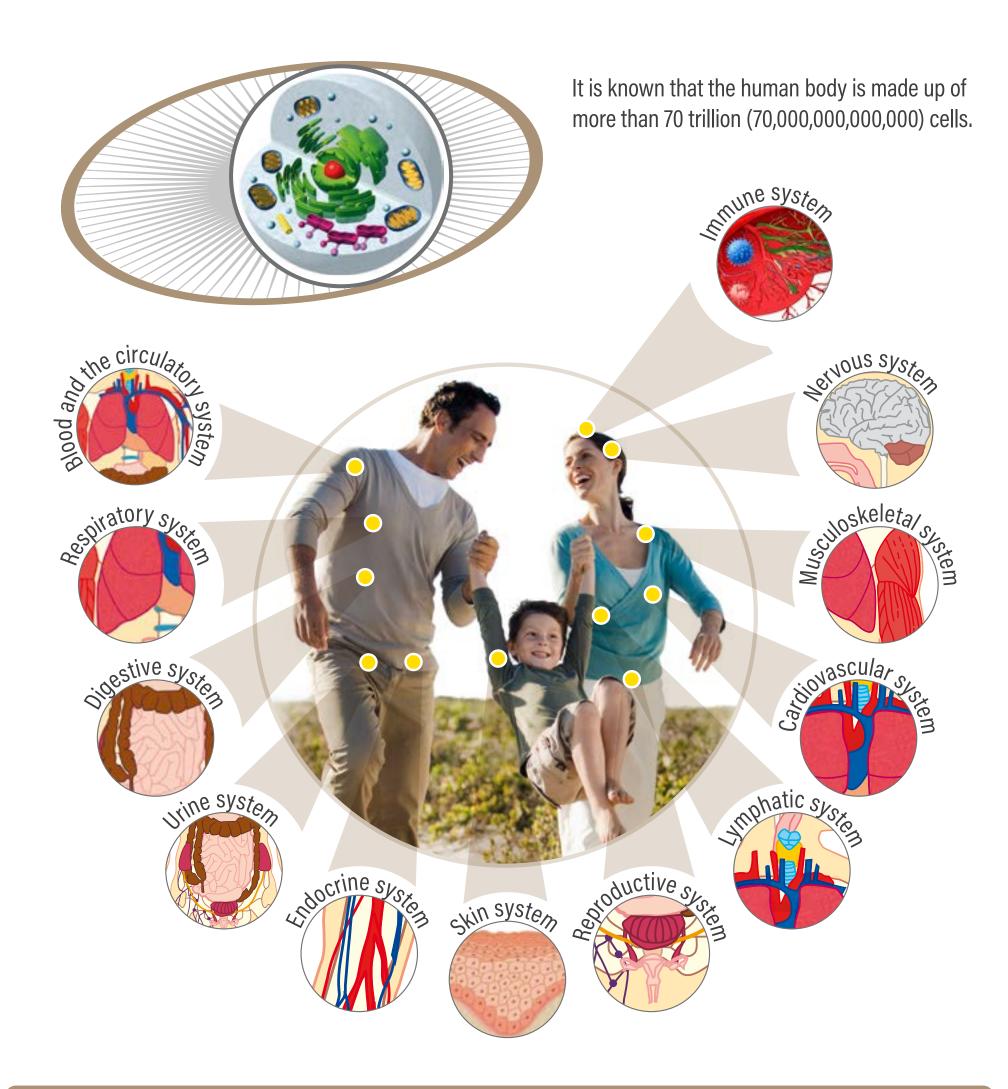

# ALL CELLS AND BODY SYSTEMS REACT TO BIOPTRON® HYPERLIGHT BY PROMOTING CELL BIOSTIMULATION, ACCELLERATING HEALING PROCESSES!

BIOPTRON® Hyperlight promotes micro-circulation and cell biostimulation, improving the body's defence system. It has a positive and long-lasting effect.

### **BIOPTRON®** Hyperlight

- Improves micro-circulation
- Reinforces the body's defence system
- Stimulates regenerative and reparative processes
- Speeds up wound healing
- Relieves pain or decreases its intensity