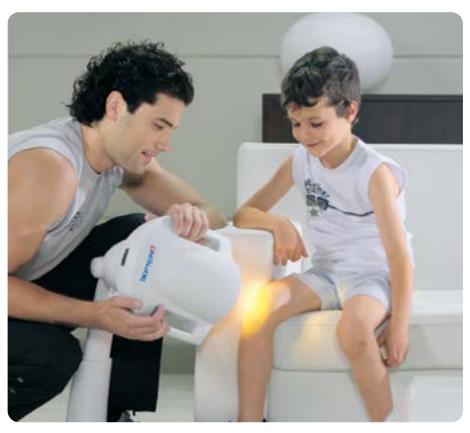

### **HOW TO USE THE BIOPTRON® DEVICE**

Before treatment, clean the area to be treated.

Point the BIOPTRON® Hyperlight beam at the area to be treated. Hold the device at the right angle (90°) at a distance of approx. 10 cm. Treat large skin areas one by one.

Set treatment time to approximately 4 - 10 minutes (ideally every morning and evening).

Relax and enjoy your BIOPTRON® Hyperlight treatment!

BIOPTRON® Hyperlight: A fast, easy, safe, effective, side-effect free and economical therapy