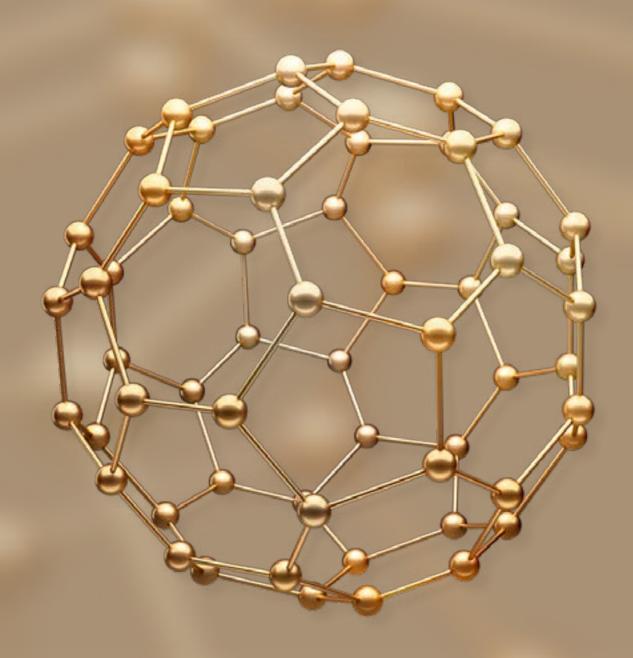

### **C<sub>60</sub> MOLLECULE**

The 1996 Nobel Prize in Chemistry was awarded to Sir Harold W. Kroto, Robert F. Curl, and Richard E. Smalley for their discovery of  $C_{60}$ .

 $C_{60}$  belongs to the fullerene family ( $C_{60}$ ,  $C_{70}$ ,  $C_{76}$ ,  $C_{82}$  and  $C_{84}$  molecules).  $C_{60}$  is one of the eight allotropic forms of carbon in nature (the wellknown forms are graphite and diamond).

 $C_{60}$  has 12 regular pentagonal and 20 regular hexagonal faces. No two pentagons share an edge, which could destabilize the structure.

Building on this groundbreaking discovery, the team of BIOPTRON® scientists developed and patented the  $C_{60}$ -Hyperlight Optics®, which generates hyperlight. Patented technology (Patent rst/er2019/065365).