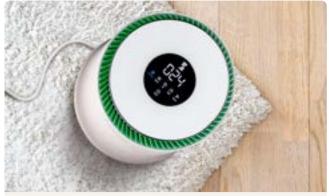

**Healthy Air** 

Therapy Air® System – air purification systems that remove up to 99.99% of pollutants, allergens, and viruses. With multi-stage filtration, ion therapy, and optional UV-C light, it ensures cleaner, healthier air for everyone, everywhere. Certified by GUI LAB.