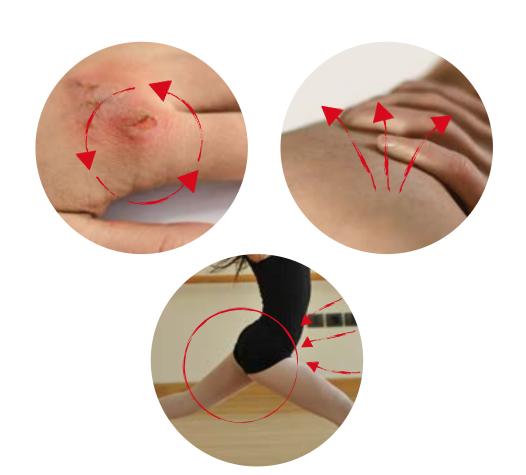

### **EVERY YEAR MILLIONS OF PEOPLE SUFFER** FROM INJURIES AND ILLNESSES WORLDWIDE

### **EVERYDAY LIFE CAN TAKE A TOLL ON YOUR BODY DUE TO:**

- Accidents and falls
- Fractures and breaks
- Strains and sprains
- Minor cuts or injuries
- Burns and scalds
- Bruises and hematomas

How do we usually treat these painful, medical conditions?

#### For:

- Pain relief
- Wound healing
- Dermatological disorders
- Seasonal Affective Disorder (SAD)

A fast, easy, painless, safe, effective and economical healing treatment.

pediatrics - dentistry - aesthetic medicine - veterinary medicine

## Pain doesn't need to be a part of your everyday life.

BIOPTRON® is used in rheumatology, for fast and long-lasting relief of pain associated with:

- Osteoarthritis
- Rheumatoid arthritis (chronic)
- Arthroses

#### In physiotherapy

- To relieve lower back pain
- For fast & effective relief from chronic shoulder and neck pain
- To reduce night-time pain and pins in people with carpal tunnel syndrome
- To minimize scar tissue
- To heal musculoskeletal injuries

In sports medicine, for soft tissue injuries of muscles, tendons and ligaments:

- Muscle spasm
- Sprains
- Strains
- Contusions
- Tendonitis
- Ligament and muscle tears
- To improve grip strength and reduce tennis elbow pain