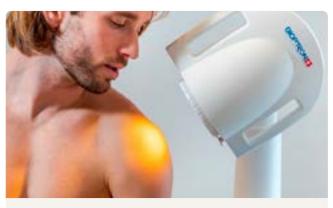

### **HOW TO USE THE BIOPTRON® DEVICE**

Before treatment, clean the area to be treated.

Point the BIOPTRON® Hyperlight beam at the area to be treated. Hold the device at the right angle (90°) at a distance of approx. 10 cm. Treat large skin areas one by one.

Set treatment time to approximately 4 - 10 minutes (ideally every morning and evening).

Relax and enjoy your BIOPTRON® Hyperlight treatment!

BIOPTRON® Hyperlight: A fast, easy, safe, effective, side-effect free and economical therapy