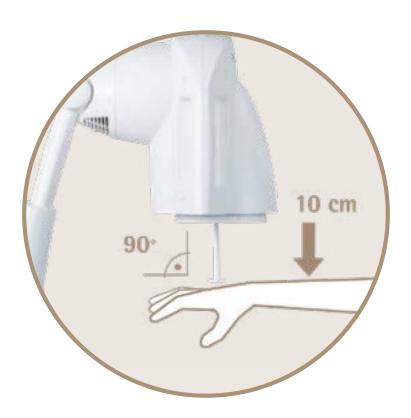

### **HOW TO USE THE BIOPTRON® DEVICE**

Before treatment, clean the area to be treated.

Point the BIOPTRON® Hyperlight beam at the area to be treated. Hold the device at the right angle (90°) at a distance of approx. 10 cm. Treat large skin areas one by one.