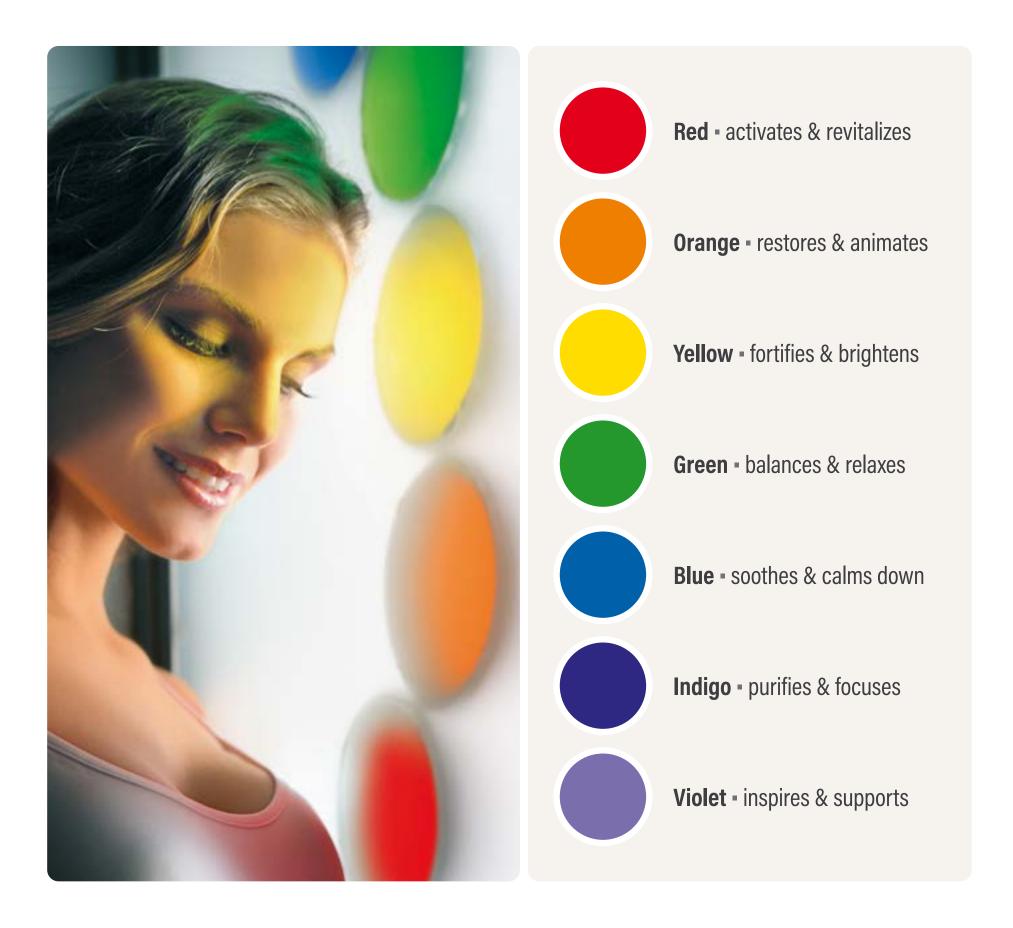

### THE BIOPTRON® COLOR HYPERLIGHT WELLNESS

A UNIQUE SINERGY OF POLARIZED LIGHT AND COLOR TO AWAKEN YOUR SENSES

### **Color is vital for the well-being** of the human body

The BIOPTRON® color polarized Hyperlights for your well-being.

### THE BIOPTRON® COLOR HYPERLIGHT WELLNESS

7 color filters

BIOPTRON® Pro 1 7 color filters

Change the Color filter

Discover the polarized color lights and enjoy!