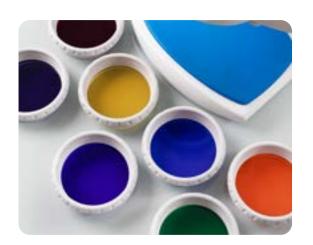

### THE BIOPTRON® COLOR HYPERLIGHT WELLNESS

7 color filters

BIOPTRON® Pro 1 7 color filters

Change the Color filter

Discover the polarized color lights and enjoy!