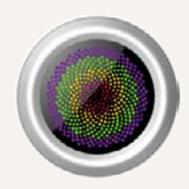

Step 3: Inside the C<sub>60</sub> molecule is the 0-Dimensional Quantum Cavity (vacuum), where the photons undergo a unique transformation: Hexagonal openings allow photons to enter. Pentagonal facets act as reflective barriers, causing photons to bounce within the molecule, creating excitons (electron-hole pairs that store and transfer energy). This process generates polaritons, which emerge as highly structured Hyperpolarized light. The highly ordered Hyperpolarized light is aligning it perfectly with human biostructures.

### HYPERPOLARIZED LIGHT IN ACCORDANCE WITH THE FIBONACCI LAW OF HARMONY AND BEAUTY

From the vast spiral arms of galaxies to the tiniest structures in the human body, nature follows the Fibonacci law of symmetry and beauty.