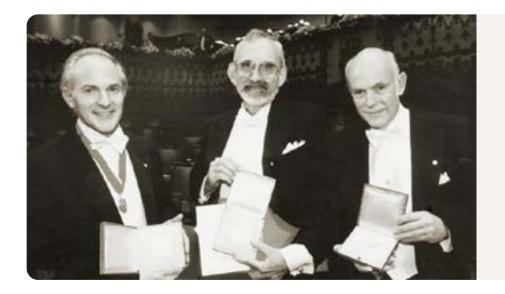

The Nobel Prize in chemistry was awarded in 1996 to Sir Harold W. Kroto, Robert F. Curl and Richard E. Smalley for discovering  $C_{60}$  as a Fibonacci structure – Icosahedral entity. These three researchers together with a British-American team from the Rice University in the U.S. managed to obtain the nano-molecule fullerene  $C_{60}$  during experiments with graphite. Based on the discovery of  $C_{60}$ , Bioptron® scientists invented the Bioptron Nanophotonic Fullerene Optics (Hyperlight Optics®), which acts as a nanophotonic generator of Hyperpolarized Light. The influence of Bioptron® Hyperpolarized Light on matter (biostructures) is at its most efficient. This is the quantum phenomenon whereby the information is able to modify the matter, bringing the whole body into optimal healthy state.