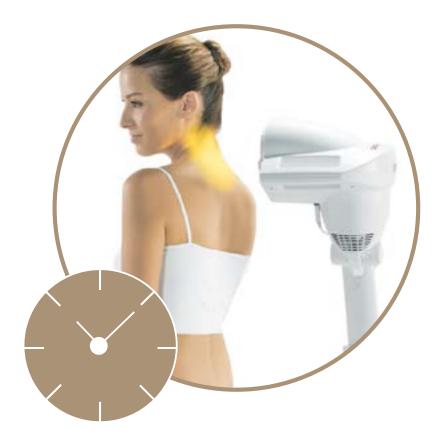

#### In physiotherapy

- To relieve lower back pain
- For fast & effective relief from chronic shoulder and neck pain
- To reduce night-time pain and pins in people with carpal tunnel syndrome
- To minimize scar tissue
- To heal musculoskeletal injuries

### **HOW TO USE THE BIOPTRON® DEVICE**

Before treatment, clean the area to be treated.

Point the BIOPTRON® Hyperlight beam at the area to be treated. Hold the device at the right angle (90°) at a distance of approx. 10 cm. Treat large skin areas one by one.

Set treatment time to approximately 4 - 10 minutes (ideally every morning and evening).

Relax and enjoy your BIOPTRON® Hyperlight treatment!

BIOPTRON® Hyperlight: A fast, easy, safe, effective, side-effect free and economical therapy