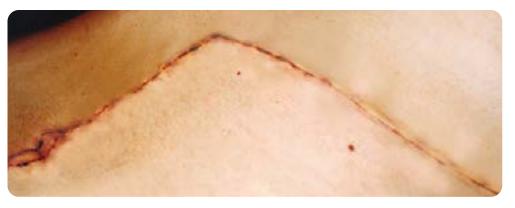

### **Wound after surgery**

**Before BHLT** 

After BHLT

- **Treatments:** Home injuries like burns and wounds
  - Chronic wounds like leg ulcers, pressure sores and diabetic foot ulcers

### BIOPTRON® Hyperlight heals wounds better and up to twice as fast, reduces pain, discomfort and scars

Bioptron® Hylerlight: a fast, easy, painless, safe, effective and economical therapy.

https://www.bioptron.com/what-it-treats/wounds https://www.bioptron.com/what-it-treats/wounds/case-study-wounds