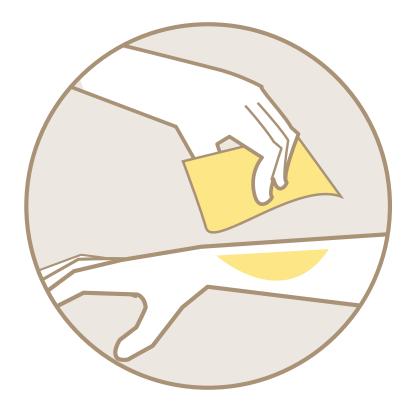

### **HOW TO USE THE BIOPTRON® DEVICE**

Before treatment, clean the area to be treated.

Point the BIOPTRON® Hyperlight beam at the area to be treated. Hold the device at the right angle (90°) at a distance of approx. 10 cm. Treat large skin areas one by one.