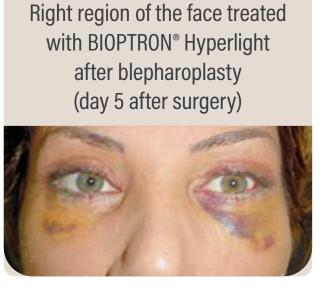

### **Wound after surgery**

**Before BHLT** 

After BHLT

- **Treatments:** Home injuries like burns and wounds
  - Chronic wounds like leg ulcers, pressure sores and diabetic foot ulcers

### BIOPTRON® Hyperlight heals wounds better and up to twice as fast, reduces pain, discomfort and scars

Bioptron® Hylerlight: a fast, easy, painless, safe, effective and economical therapy.

https://www.bioptron.com/what-it-treats/wounds https://www.bioptron.com/what-it-treats/wounds/case-study-wounds