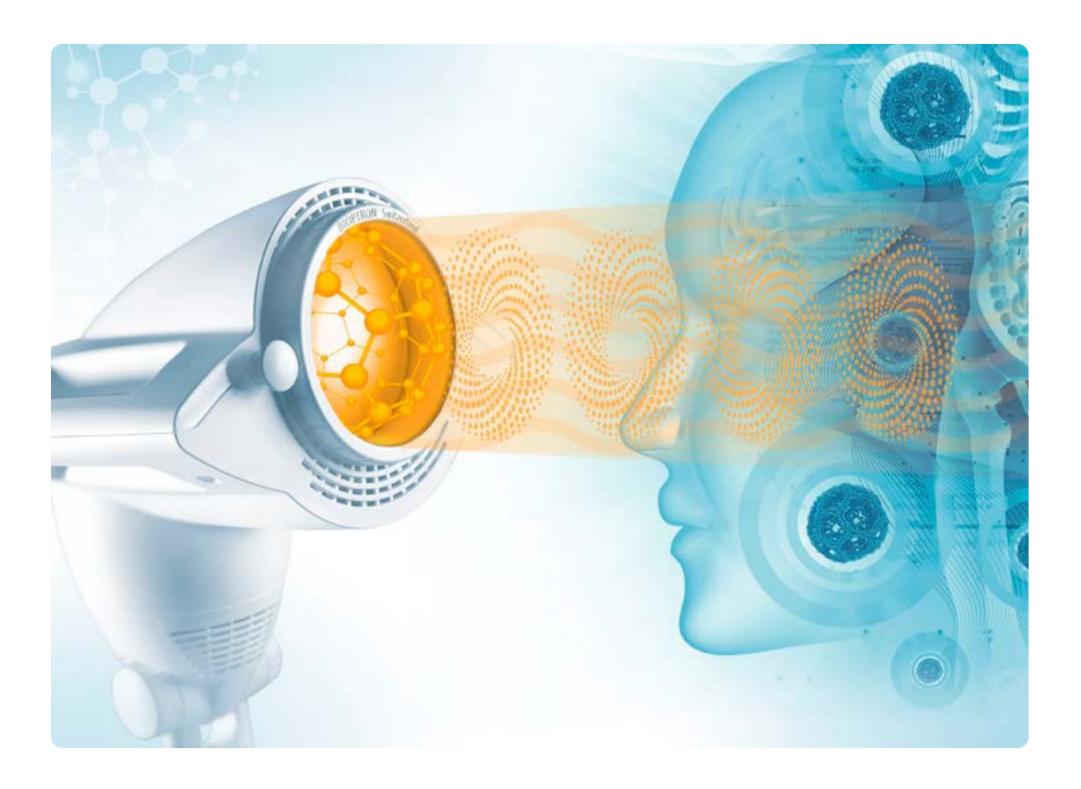

**5.** Hyperpolarized Light (quantum effects): a highly structured and harmonized form of structured light which is compatible with biostructures. HPL carries energy-information from  $C_{60}$  fullerenes, interacting resonantly with biological structures to further enhance healing and regeneration.

Step 3: Inside the C<sub>60</sub> molecule is the 0-Dimensional Quantum Cavity (vacuum), where the photons undergo a unique transformation: Hexagonal openings allow photons to enter. Pentagonal facets act as reflective barriers, causing photons to bounce within the molecule, creating excitons (electron-hole pairs that store and transfer energy). This process generates polaritons, which emerge as highly structured Hyperpolarized light. The highly ordered Hyperpolarized light is aligning it perfectly with human biostructures.

Hyperlight, perfectly aligned with nature's mathematical order, resonates with human biostructures, supporting the body's inherent balance, energy flow, and regenerative potential.

CLINICALLY TESTED, PROVEN & CERTIFIED FOR THE MEDICAL TREATMENT OF PAIN IN CHILDREN AND ADULTS