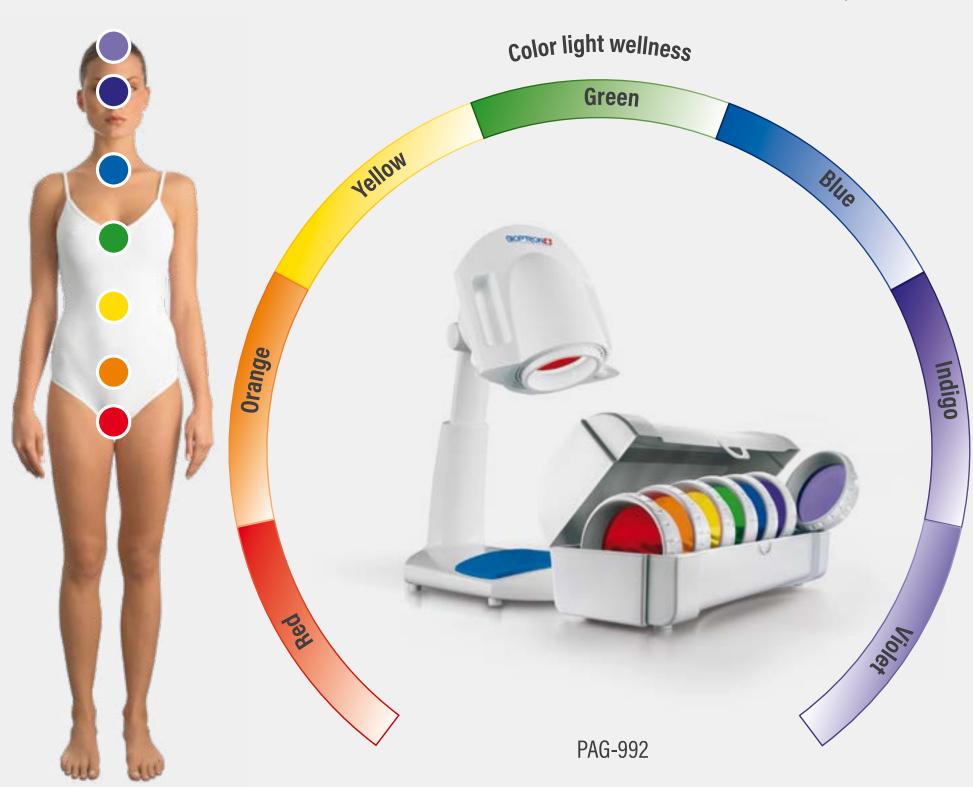

### THE BIOPTRON® COLOR HYPERLIGHT WELLNESS

A UNIQUE SINERGY OF POLARIZED LIGHT AND COLOR TO AWAKEN YOUR SENSES

### **Color is vital for the well-being** of the human body

The BIOPTRON® color polarized Hyperlights for your well-being.

### THE BIOPTRON® COLOR HYPERLIGHT WELLNESS

7 color filters

BIOPTRON® Pro 1 7 color filters

Change the Color filter

Discover the polarized color lights and enjoy!