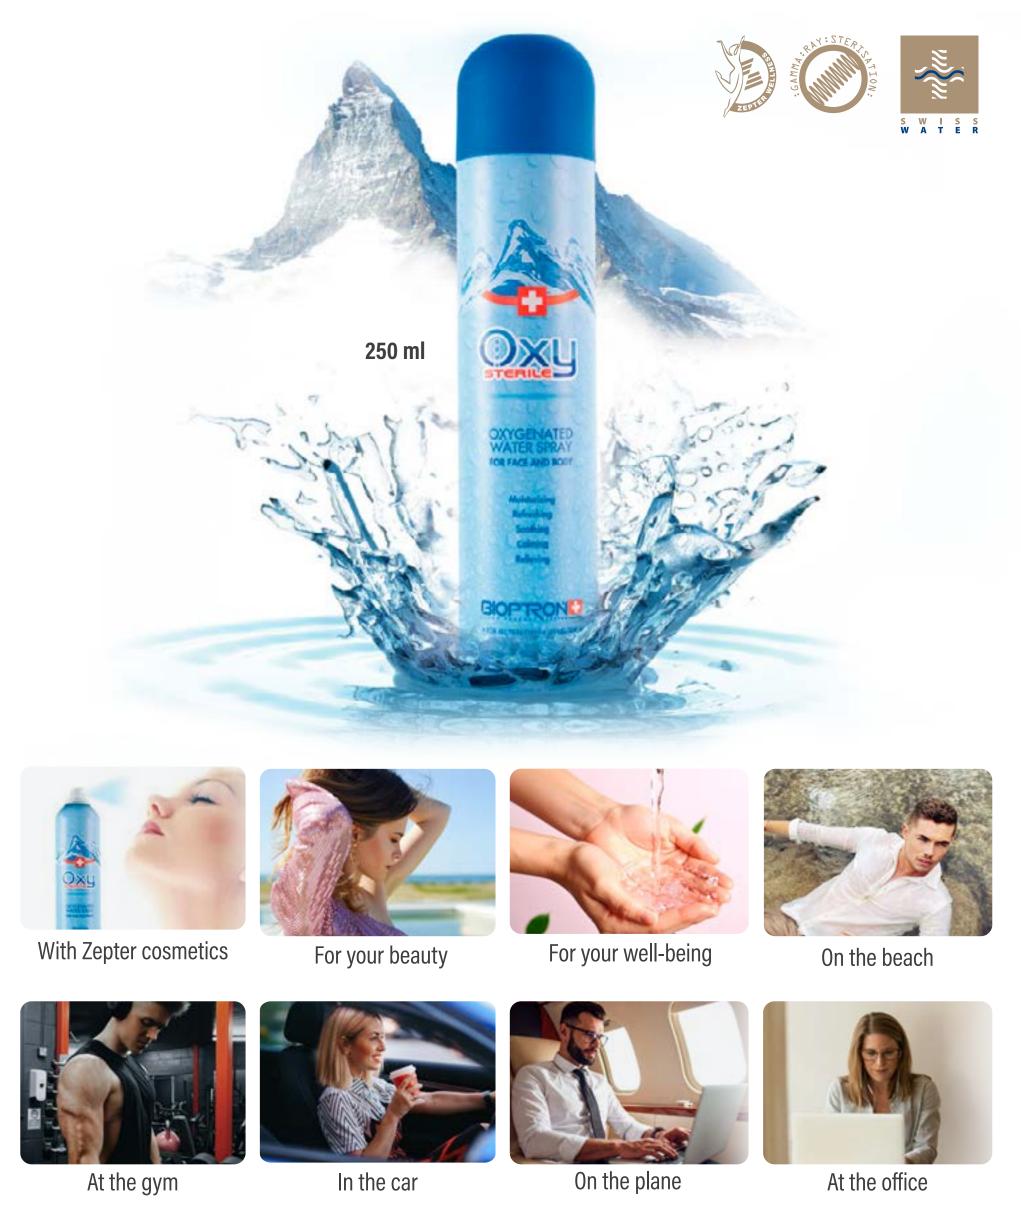

### **BIOPTRON® WELL-BEING PRODUCT: OXY STERILE SPRAY**

SWISS WATER ENRICHED WITH A HIGH CONCENTRATION OF PURE OXYGEN

Oxy sterile spray's micro droplets are instantly absorbed, thus moisturizing, calming and refreshing your skin. Whatever your condition, freshen up with 0xy in every season!