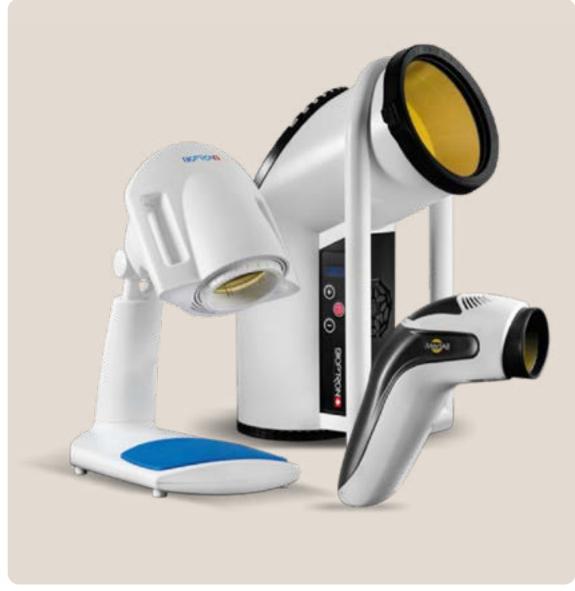

https://www.bioptron.com/professionals/doctor-s-corner/

**ONE TECHNOLOGY - THREE DEVICES** 

Same effectiveness, different size of the medical filter which is suitable for a wide range of body treatments

### The size of filter diameter

| Wavelength    | Degree<br>of polarization | Specific power density    | Light energy<br>per minute | Light<br>intensity | CE<br>labelling |
|---------------|---------------------------|---------------------------|----------------------------|--------------------|-----------------|
| 350 - 3400 nm | >95%<br>(590 - 1550 nm)   | av. 40 mW/cm <sup>2</sup> | av. 2.4 J/cm <sup>2</sup>  | min. 10.000 lux    | <b>C€</b> 1639  |