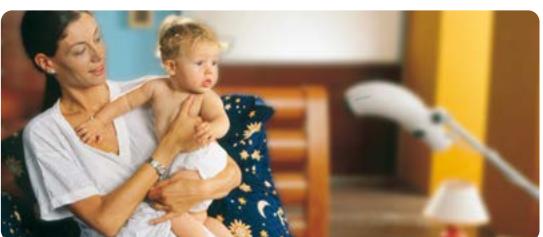

**IN NEWBORNS:** APPLICATIONS MUST BE PERFORMED UNDER SUPERVISION OF A PHYSICIAN: Do not apply in eye area and use blindfold.

Before use consult your doctor to see if BIOPTRON® Hyperlight therapy suits the intended treatment purpose.