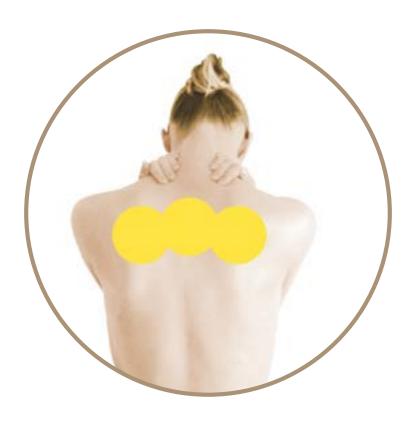

#### In physiotherapy

- To relieve lower back pain
- For fast & effective relief from chronic shoulder and neck pain
- To reduce night-time pain and pins in people with carpal tunnel syndrome
- To minimize scar tissue
- To heal musculoskeletal injuries