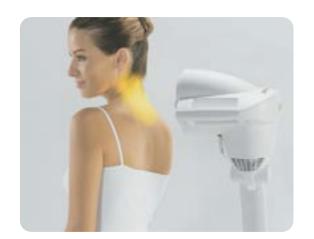

#### In physiotherapy

- To relieve lower back pain
- For fast & effective relief from chronic shoulder and neck pain
- To reduce night-time pain and pins in people with carpal tunnel syndrome
- To minimize scar tissue
- To heal musculoskeletal injuries