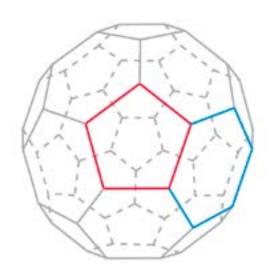

### **C<sub>60</sub> MOLLECULE**

The 1996 Nobel Prize in Chemistry was awarded to Sir Harold W. Kroto, Robert F. Curl, and Richard E. Smalley for their discovery of  $C_{60}$ .

 $C_{60}$  belongs to the fullerene family ( $C_{60}$ ,  $C_{70}$ ,  $C_{76}$ ,  $C_{82}$  and  $C_{84}$  molecules).  $C_{60}$  is one of the eight allotropic forms of carbon in nature (the wellknown forms are graphite and diamond).

 $C_{60}$  has 12 regular pentagonal and 20 regular hexagonal faces. No two pentagons share an edge, which could destabilize the structure.

Building on this groundbreaking discovery, the team of BIOPTRON® scientists developed and patented the  $C_{60}$ -Hyperlight Optics®, which generates hyperlight. Patented technology (Patent rst/er2019/065365).

Step 2: The VLPL passes through Nanophotonic Fullerene Optics®, and interacts with Fullerene  $C_{\underline{60}}$  molecules embedded in the optics. Each  $C_{\underline{60}}$  molecule consists of 20 hexagons (open structures) and 12 pentagons (closed structures), forming a near-spherical buckyball structure. • The  $C_{\underline{60}}$  molecules twist and rotate at an astonishing rate of 18 billion times per second!

Step 3: Inside the C<sub>60</sub> molecule is the 0-Dimensional Quantum Cavity (vacuum), where the photons undergo a unique transformation: Hexagonal openings allow photons to enter. Pentagonal facets act as reflective barriers, causing photons to bounce within the molecule, creating excitons (electron-hole pairs that store and transfer energy). This process generates polaritons, which emerge as highly structured Hyperpolarized light. The highly ordered Hyperpolarized light is aligning it perfectly with human biostructures.