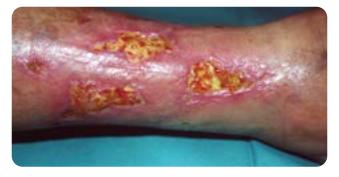

### **Wound after surgery**

**Before BHLT** 

After BHLT

- **Treatments:** Home injuries like burns and wounds
  - Chronic wounds like leg ulcers, pressure sores and diabetic foot ulcers

### BIOPTRON® Hyperlight heals wounds better and up to twice as fast, reduces pain, discomfort and scars

Bioptron® Hylerlight: a fast, easy, painless, safe, effective and economical therapy.

https://www.bioptron.com/what-it-treats/wounds https://www.bioptron.com/what-it-treats/wounds/case-study-wounds