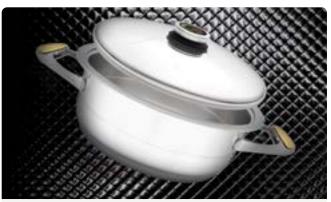

**Healthy Food Preparation** 

Masterpiece Cookware – uses advanced patented technology and is made of 316L stainless steel. Enables fat-free, waterless cooking while preserving up to 97% of nutrients and natural flavor.