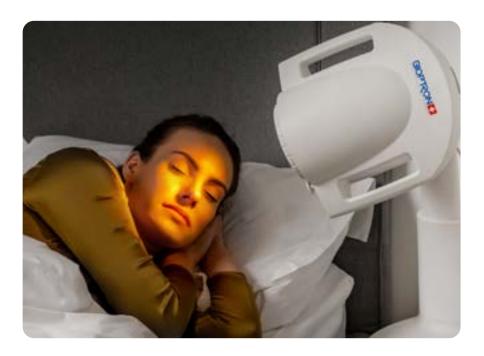

In autumn and winter when days are shorter and darker, many people experience tiredness, low spirits and lack of energy. These symptoms, known as winter blues, are caused by a disruption of our biological clock. A shortage of light may have a negative effect on our sleep rhythms. BIOPTRON® Hyperlight, that exceeds 10.000 LUX, allows you to safely get the amount of light you need to fight winter blues and recharge your batteries with positive energy.

Fight tiredness and lack of energy and keep healthy with BIOPTRON® Hyperlight therapy.