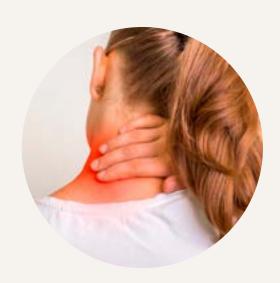

#### In physiotherapy

- To relieve lower back pain
- For fast & effective relief from chronic shoulder and neck pain
- To reduce night-time pain and pins in people with carpal tunnel syndrome
- To minimize scar tissue
- To heal musculoskeletal injuries