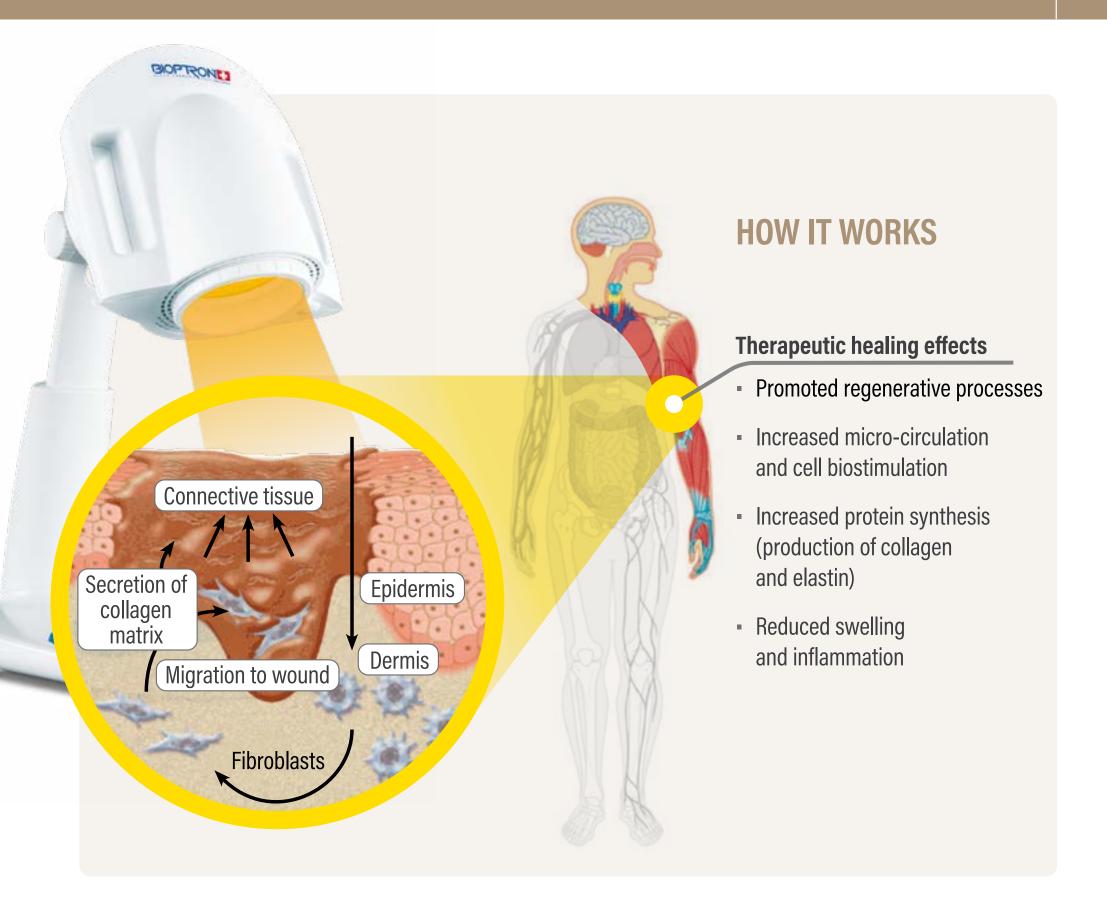

# ALL CELLS AND BODY SYSTEMS REACT TO BIOPTRON® HYPERLIGHT BY PROMOTING CELL BIOSTIMULATION, ACCELLERATING HEALING PROCESSES!

BIOPTRON® Hyperlight promotes micro-circulation and cell biostimulation, improving the body's defence system. It has a positive and long-lasting effect.

### **BIOPTRON®** Hyperlight

- Improves micro-circulation
- Reinforces the body's defence system
- Stimulates regenerative and reparative processes
- Speeds up wound healing
- Relieves pain or decreases its intensity

Each wavelength is precisely tuned to stimulate distinct biological responses: from enhancing microcirculation and boosting cell metabolism, to stimulating collagen production and modulating inflammation, promoting regeneration and repair.