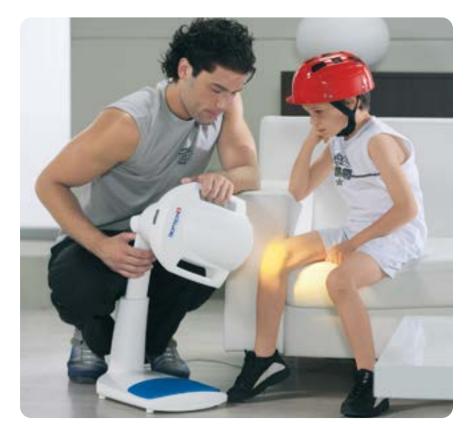

In sports medicine, for soft tissue injuries of muscles, tendons and ligaments:

- Muscle spasm
- Sprains
- Strains
- Contusions
- Tendonitis
- Ligament and muscle tears
- To improve grip strength and reduce tennis elbow pain

**IN PEDIATRICS:** APPLICATIONS ON CHILDREN UNDER 6 YEARS OLD MUST BE PERFORMED UNDER SUPERVISION OF A PHYSICIAN.

- Allergic respiratory diseases, such as asthma
- Muscle, joint and bone conditions (arthritis, muscle spasm, sprains, strains, etc)
- Sports injuries (sprains, strains, contusions, tendonitis, ligament and muscle tears)