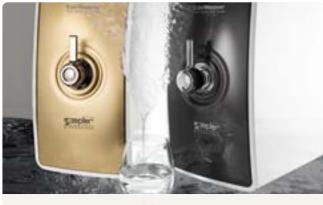

**Healthy Water** 

Edel Wasser & Aqueena Pro – multi-stage filtration systems remove chlorine, heavy metals, bacteria, viruses, and pharmaceutical residues.

Provides healthy, clean water for optimal hydration.