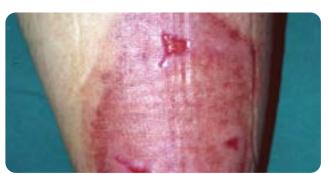

### Venous leg ulcer

2 weeks after BHLT

3 months after BHLT

### BIOPTRON® Hyperlight heals wounds better and up to twice as fast, reduces pain, discomfort and scars

Bioptron® Hylerlight: a fast, easy, painless, safe, effective and economical therapy.

https://www.bioptron.com/what-it-treats/wounds https://www.bioptron.com/what-it-treats/wounds/case-study-wounds