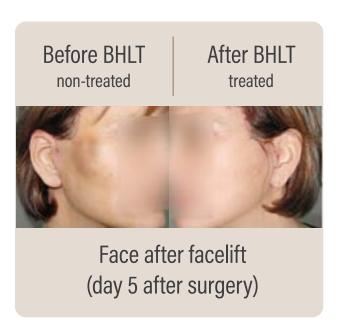

### **Wound after surgery**

**Before BHLT** 

After BHLT

- **Treatments:** Home injuries like burns and wounds
  - Chronic wounds like leg ulcers, pressure sores and diabetic foot ulcers

### BIOPTRON® Hyperlight heals wounds better and up to twice as fast, reduces pain, discomfort and scars

Bioptron® Hylerlight: a fast, easy, painless, safe, effective and economical therapy.

https://www.bioptron.com/what-it-treats/wounds https://www.bioptron.com/what-it-treats/wounds/case-study-wounds