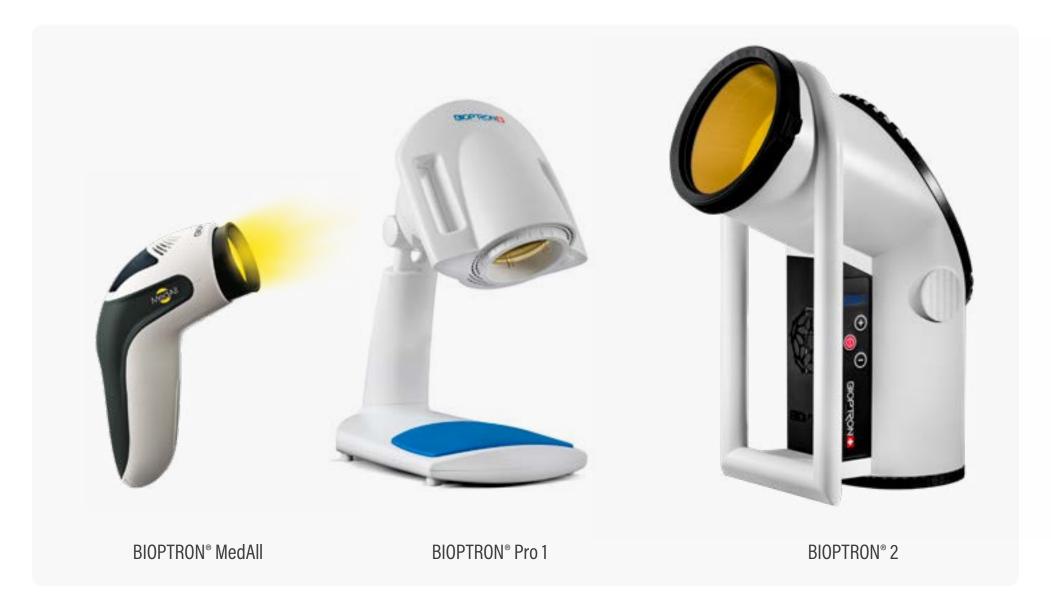

https://www.bioptron.com/professionals/doctor-s-corner/

**ONE TECHNOLOGY - THREE DEVICES** 

Same effectiveness, different size of the medical filter which is suitable for a wide range of body treatments