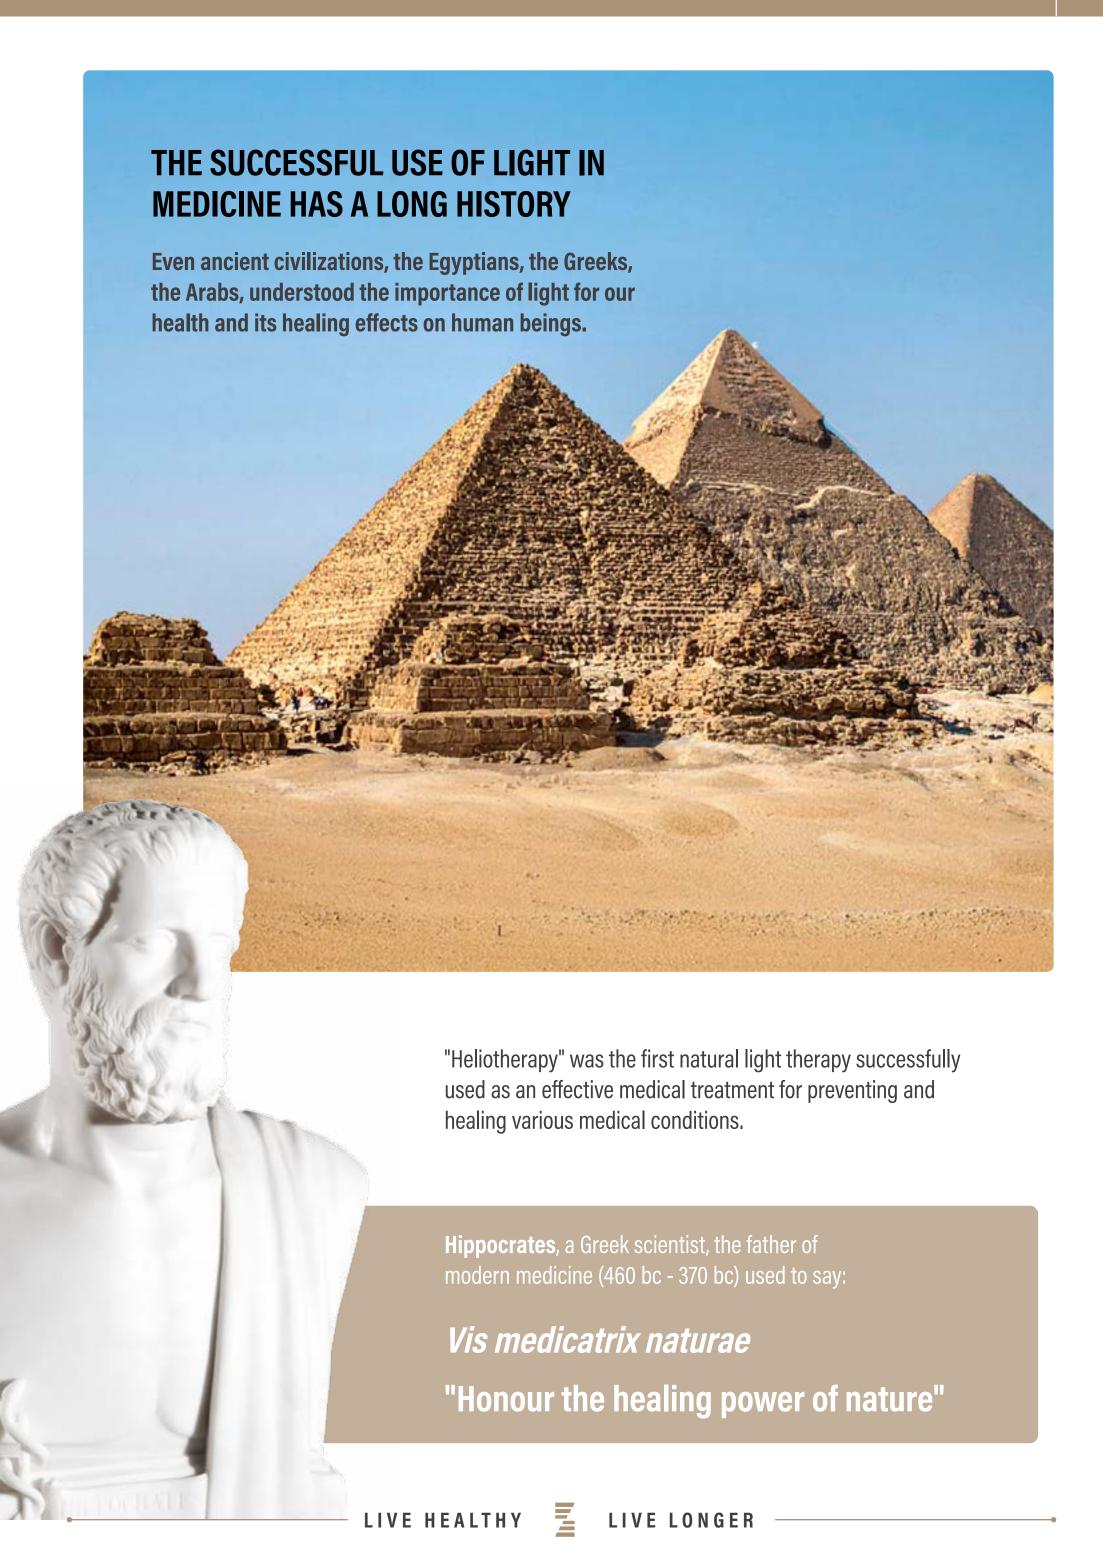

### BIOPTRON® OPTICS HYPERLIGHT INSPIRED BY THE 5 WINNING NOBEL PRIZE TECHNOLOGIES

The Nobel Prize in physiology or medicine in 1903 was awarded to Dr. Niels Ryberg Finsen. He demonstrated the efficacy of specific light spectrum for medical treatment of various diseases, such as lupus vulgaris, also known as tuberculosis of the skin (cutaneous tuberculosis). Finsen is therefore considered the founder of modern light therapy.