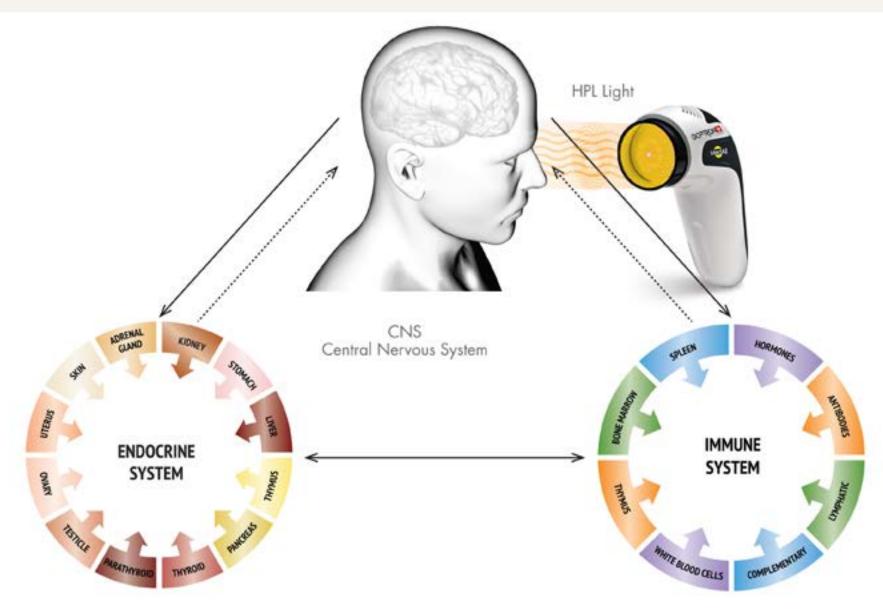

# ALL CELLS AND BODY SYSTEMS REACT TO BIOPTRON® HYPERLIGHT BY PROMOTING CELL BIOSTIMULATION, ACCELLERATING HEALING PROCESSES!

BIOPTRON® Hyperlight promotes micro-circulation and cell biostimulation, improving the body's defence system. It has a positive and long-lasting effect.

### **BIOPTRON®** Hyperlight

- Improves micro-circulation
- Reinforces the body's defence system
- Stimulates regenerative and reparative processes
- Speeds up wound healing
- Relieves pain or decreases its intensity