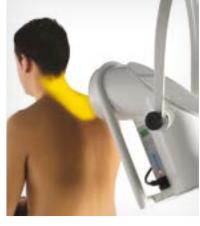

#### In physiotherapy

- To relieve lower back pain
- For fast & effective relief from chronic shoulder and neck pain
- To reduce night-time pain and pins in people with carpal tunnel syndrome
- To minimize scar tissue
- To heal musculoskeletal injuries

### **HOW TO USE THE BIOPTRON® DEVICE**

Before treatment, clean the area to be treated.

Point the BIOPTRON® Hyperlight beam at the area to be treated. Hold the device at the right angle (90°) at a distance of approx. 10 cm. Treat large skin areas one by one.