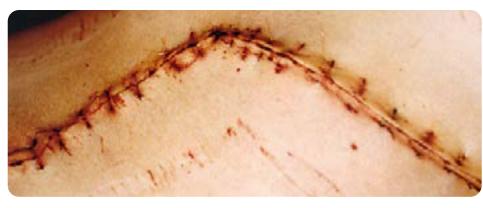

### **Wound after surgery**

**Before BHLT** 

After BHLT

- **Treatments:** Home injuries like burns and wounds
  - Chronic wounds like leg ulcers, pressure sores and diabetic foot ulcers

### BIOPTRON® Hyperlight heals wounds better and up to twice as fast, reduces pain, discomfort and scars

Bioptron® Hylerlight: a fast, easy, painless, safe, effective and economical therapy.

https://www.bioptron.com/what-it-treats/wounds https://www.bioptron.com/what-it-treats/wounds/case-study-wounds