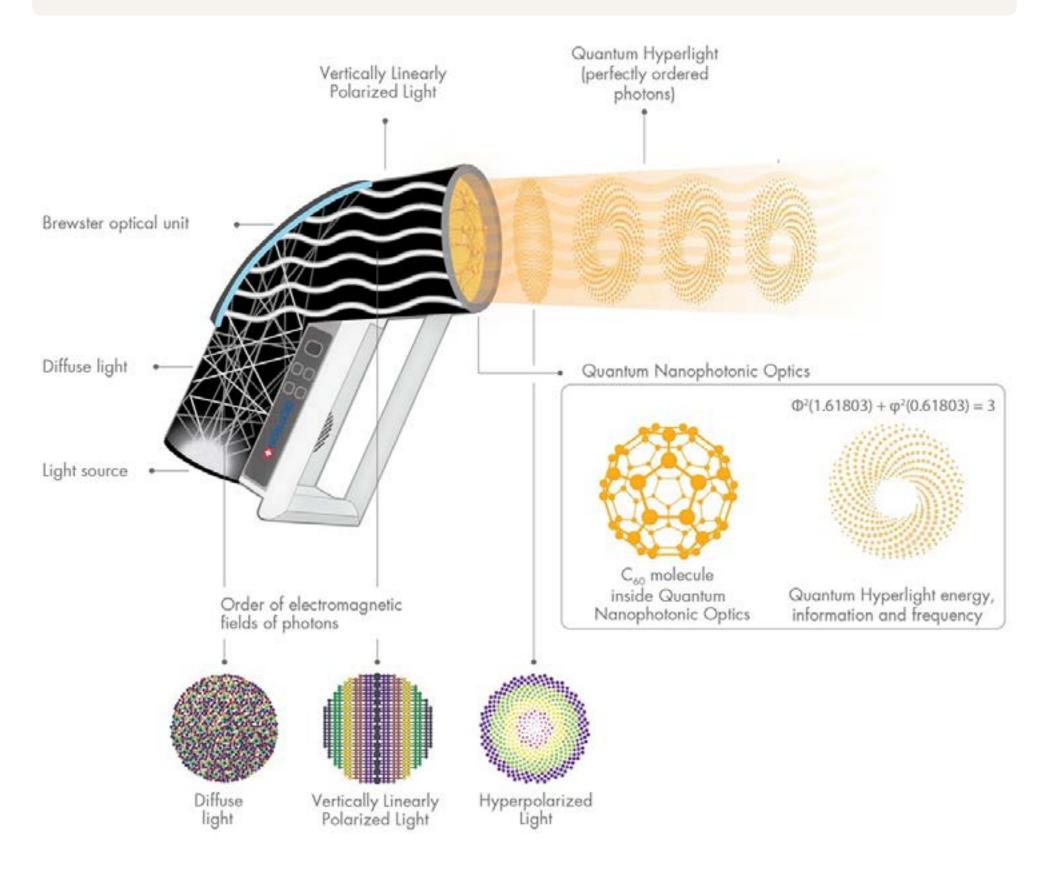

#### **HOW IS THE BIOPTRON® HYPERLIGHT GENERATED?**

**Step 1:** When diffuse light emitted from the halogen light bulb, interacts with the Brewster's optical unit, it undergoes reflection and polarization, emerging as Vertically Linearly Polarized Light (VLPL). This structured VLPL light is the foundation for the subsequent transformation into Hyperpolarized light.

Step 2: The VLPL passes through Nanophotonic Fullerene Optics®, and interacts with Fullerene  $C_{\underline{60}}$  molecules embedded in the optics. Each  $C_{\underline{60}}$  molecule consists of 20 hexagons (open structures) and 12 pentagons (closed structures), forming a near-spherical buckyball structure. • The  $C_{\underline{60}}$  molecules twist and rotate at an astonishing rate of 18 billion times per second!

Step 3: Inside the C<sub>60</sub> molecule is the 0-Dimensional Quantum Cavity (vacuum), where the photons undergo a unique transformation: Hexagonal openings allow photons to enter. Pentagonal facets act as reflective barriers, causing photons to bounce within the molecule, creating excitons (electron-hole pairs that store and transfer energy). This process generates polaritons, which emerge as highly structured Hyperpolarized light. The highly ordered Hyperpolarized light is aligning it perfectly with human biostructures.