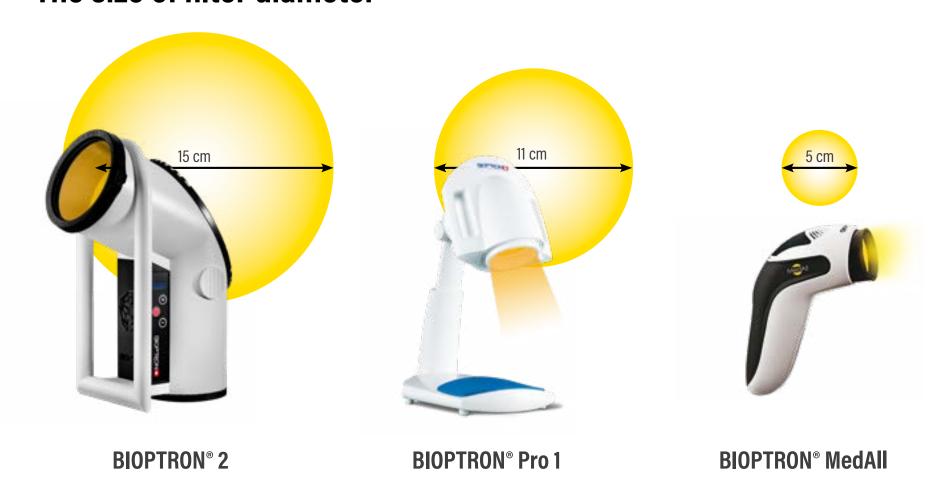

https://www.bioptron.com/professionals/doctor-s-corner/

**ONE TECHNOLOGY - THREE DEVICES** 

Same effectiveness, different size of the medical filter which is suitable for a wide range of body treatments

### The size of filter diameter

| Wavelength    | Degree<br>of polarization | Specific power density    | Light energy<br>per minute | Light<br>intensity | CE<br>labelling |
|---------------|---------------------------|---------------------------|----------------------------|--------------------|-----------------|
| 350 - 3400 nm | >95%<br>(590 - 1550 nm)   | av. 40 mW/cm <sup>2</sup> | av. 2.4 J/cm <sup>2</sup>  | min. 10.000 lux    | <b>C€</b> 1639  |