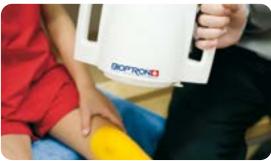

**IN PEDIATRICS:** APPLICATIONS ON CHILDREN UNDER 6 YEARS OLD MUST BE PERFORMED UNDER SUPERVISION OF A PHYSICIAN.

- Allergic respiratory diseases, such as asthma
- Muscle, joint and bone conditions (arthritis, muscle spasm, sprains, strains, etc)
- Sports injuries (sprains, strains, contusions, tendonitis, ligament and muscle tears)